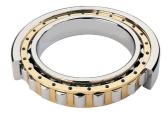

## NU 2236 EMA C3-TIMKEN CYLINDRISK RULLELEJE ENRADET MED MESSINGHOLDER

NU

NJ

NUP

NF

Ν

High quality cylindrical roller bearing with machined brass cage from the leading manufacturer TIMKEN. Featuring the TIMKEN EMA design. A premium land-riding cage, unique internal geometries, enhanced surface finishes and a compact design. All this adds up to longer life, improved uptime and reduced maintenance costs.